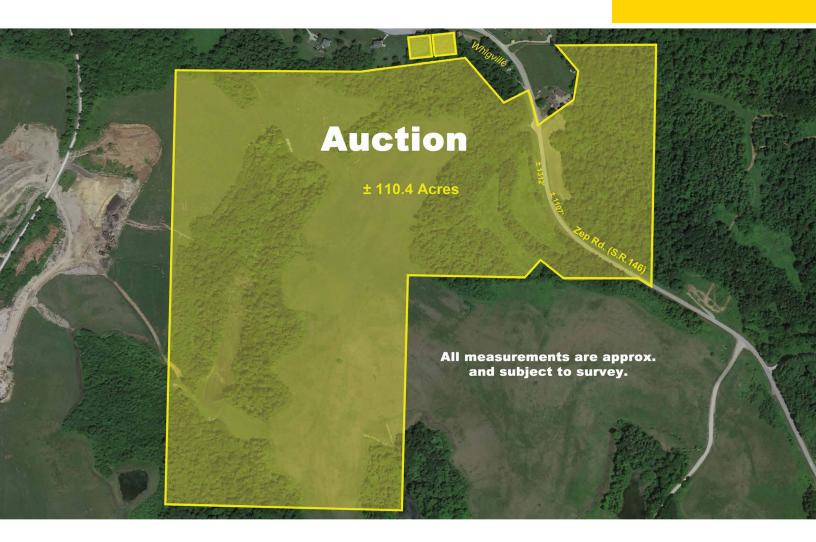

### **AUCTION HIGHLIGHTS**

- Attention Nature Lovers & Wildlife Enthusiasts
- Open & Wooded Recreation and Hunting Property
- Sold In One Parcel
- Easy Access Off State Route
- Noble Co.
- Marion Twp.

### **REAL ESTATE**

Real estate offers approx. 110.4 acres of pen and wooded land having over 1,300 ft. of frontage on SR 146 (Zep Rd. E). Rolling land with loads of wildlife. Good access off SR 146. Property on both sides of SR 146. Approx. 15 acres on the east side and approx. 95 acres on west side. All sold in one parcel. Gas and oil rights do not transfer. Maps onsite. Walk the land at your convenience.